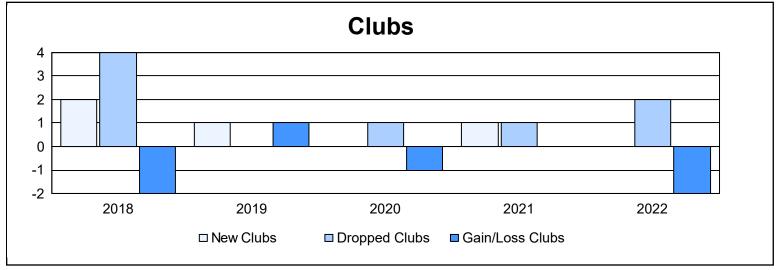

District 111ON As of June 2022 Cumulative

| Year      | New<br>Clubs | Dropped<br>Clubs | Gain/<br>Loss<br>Clubs | New<br>Members | Charter<br>Members | Reinstate<br>Members | Transfer<br>Members | Total<br>Member<br>Added | Total<br>Members<br>Dropped | Gain/<br>Loss<br>Members |
|-----------|--------------|------------------|------------------------|----------------|--------------------|----------------------|---------------------|--------------------------|-----------------------------|--------------------------|
| 2017-2018 | 2            | 4                | -2                     | 72             | 47                 | 2                    | 17                  | 138                      | 154                         | -16                      |
| 2018-2019 | 1            | 0                | 1                      | 97             | 27                 | 1                    | 12                  | 137                      | 167                         | -30                      |
| 2019-2020 | 0            | 1                | -1                     | 84             | 1                  | 1                    | 29                  | 115                      | 142                         | -27                      |
| 2020-2021 | 1            | 1                | 0                      | 64             | 20                 | 3                    | 14                  | 101                      | 113                         | -12                      |
| 2021-2022 | 0            | 2                | -2                     | 71             | 0                  | 1                    | 16                  | 88                       | 154                         | -66                      |
| Average   | 1            | 2                | -1                     | 78             | 19                 | 2                    | 18                  | 116                      | 146                         | -30                      |